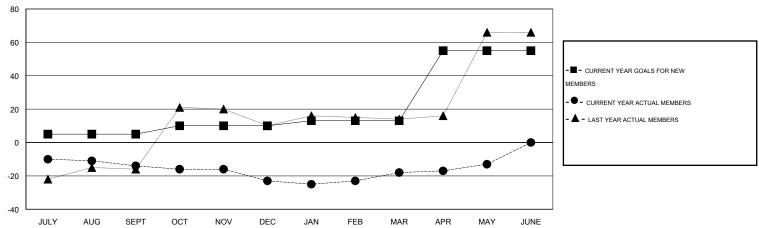

## GOALS AND ACTUAL MEMBERS CUMULATIVE

| DROPPED CLUBS: 0  DROPPED MEMBERS |    | 19 CLUBS OF 33 ADDED 1 OR MORE NEW MEMBERS | GENDER DISTRIBU<br>MALE<br>FEMALE | TION<br>441 (45.51%)<br>528 (54.49%) |     |
|-----------------------------------|----|--------------------------------------------|-----------------------------------|--------------------------------------|-----|
| DECEASED CLUB CANCELLED           | 8  | CLICK HERE FOR HEALTH                      | FAMILY UNIT MEMBERS               |                                      | 638 |
| OTHER                             | 54 | ASSESSMENT DATA                            | HEAD OF HOUSEHOLD                 |                                      | 319 |
| TOTAL                             | 62 |                                            | NON-HEAD OF HOUSEHOL              | 319                                  |     |

## GMT: HOWARD LEE LOCATION ISRA

| ON ISRAEL | GMT CA 4 |  |
|-----------|----------|--|
|           |          |  |

|                       |                  | Clubs               |                            |                             |                       |                    | Members                    |                              |                             |
|-----------------------|------------------|---------------------|----------------------------|-----------------------------|-----------------------|--------------------|----------------------------|------------------------------|-----------------------------|
| RESULTS FOR 2013-2014 |                  |                     |                            |                             | RESULTS FOR 2013-2014 |                    |                            |                              |                             |
| QUARTER               | NEW CLUB<br>GOAL | ACTUAL NEW<br>CLUBS | ACTUAL<br>DROPPED<br>CLUBS | ACTUAL NET<br>GAIN/<br>LOSS | QUARTER               | NEW MEMBER<br>GOAL | ACTUAL TOTAL MEMBERS ADDED | ACTUAL<br>DROPPED<br>MEMBERS | ACTUAL NET<br>GAIN/<br>LOSS |
| JULY/AUG/SEPT         | 0                | 0                   | 0                          | 0                           | JULY/AUG/SEPT         | 5                  | 8                          | 22                           | -14                         |
| OCT/NOV/DEC           | 0                | 0                   | 0                          | 0                           | OCT/NOV/DEC           | 5                  | 7                          | 16                           | -9                          |
| JAN/FEB/MAR           | 0                | 0                   | 0                          | 0                           | JAN/FEB/MAR           | 3                  | 21                         | 16                           | 5                           |
| APR/MAY/JUNE          | 2                | 0                   | 0                          | 0                           | APR/MAY/JUNE          | 42                 | 13                         | 8                            | 5                           |