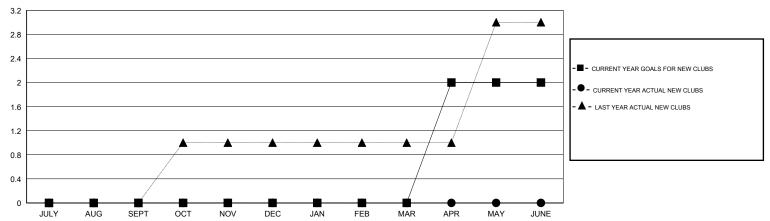

## GOALS AND ACTUAL NEW CLUBS CUMULATIVE

## GMT: HOWARD LEE LOCATION ISRA

| ON ISRAEL | GMT CA 4 |  |
|-----------|----------|--|
|           |          |  |

|                       |                  | Clubs               |                            |                             |                       |                    | Members                    |                              |                             |
|-----------------------|------------------|---------------------|----------------------------|-----------------------------|-----------------------|--------------------|----------------------------|------------------------------|-----------------------------|
| RESULTS FOR 2013-2014 |                  |                     |                            |                             | RESULTS FOR 2013-2014 |                    |                            |                              |                             |
| QUARTER               | NEW CLUB<br>GOAL | ACTUAL NEW<br>CLUBS | ACTUAL<br>DROPPED<br>CLUBS | ACTUAL NET<br>GAIN/<br>LOSS | QUARTER               | NEW MEMBER<br>GOAL | ACTUAL TOTAL MEMBERS ADDED | ACTUAL<br>DROPPED<br>MEMBERS | ACTUAL NET<br>GAIN/<br>LOSS |
| JULY/AUG/SEPT         | 0                | 0                   | 0                          | 0                           | JULY/AUG/SEPT         | 5                  | 8                          | 22                           | -14                         |
| OCT/NOV/DEC           | 0                | 0                   | 0                          | 0                           | OCT/NOV/DEC           | 5                  | 7                          | 16                           | -9                          |
| JAN/FEB/MAR           | 0                | 0                   | 0                          | 0                           | JAN/FEB/MAR           | 3                  | 21                         | 16                           | 5                           |
| APR/MAY/JUNE          | 2                | 0                   | 0                          | 0                           | APR/MAY/JUNE          | 42                 | 13                         | 8                            | 5                           |